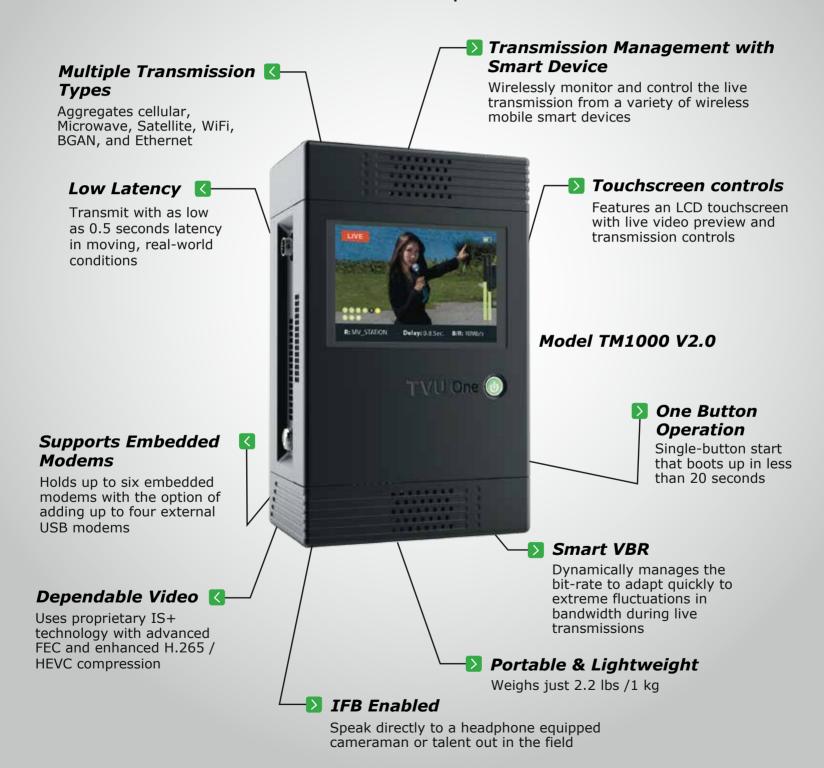

## **TVU One Technical Specifications\***

| Video Input Resolution               | HD/SD-SDI or HDMI                                                                 |
|--------------------------------------|-----------------------------------------------------------------------------------|
|                                      | 1 x HD/SD-SDI (BNC) input – 720-59.94P/50P, 1080-59.94i/50i, 480                  |
|                                      | 59.94i/480-29.97P, 576-50i/576-50p                                                |
|                                      | 1 x HDMI (Type A) - 720-59.94P/50P, 1080-59.94i/50i, 480-59.94i/480               |
|                                      | 29.97P, 576-50i/576-50p                                                           |
| Audio Input                          | Embedded up to 4-channel audio                                                    |
| Audio/Video Encoding and compression | Enhanced H.265 encoder / HEVC compression                                         |
| Transmission                         | Inverse StatMux Plus (IS+)                                                        |
| Dual Encoders                        | Simultaneously live stream a transmission over IP while also encoding a           |
|                                      | completely separate recording to the internal SSD that can be retrieved           |
|                                      | for future use                                                                    |
| Return Video Feed                    | TVU One feed or SDI input at TX; Requires hotspot                                 |
| Start-up Time                        | Less than 20 seconds                                                              |
| Supported Data Connections           | Simultaneously aggregates up to 12 data connections including WiFi                |
|                                      | and Ethernet. System supports cellular 3G/4G/LTE modems, 2.4 GHz                  |
|                                      | Wi-Fi, 5GHz Wi-Fi, WiMax, Ethernet, Microwave and KaBand, KuBand,                 |
|                                      | BGAN Satellite connections.                                                       |
| Glass-to-Glass Latency               | 0.5 seconds                                                                       |
| Video Recording                      | Up to 7 hours of live recording time                                              |
| External Interface Connectors        | SDI, HDMI, USB, Ethernet, IFB                                                     |
| Power Source                         | A single removable, rechargeable internal battery                                 |
| Internal Battery Run Time            | 120 minutes                                                                       |
| DC Input                             | Right angle Mini Jack DC input that connects to external                          |
|                                      | battery or supplied AC adapter. External power adapter: 11-18V DC.                |
| Transmitter Controls                 | One button start                                                                  |
|                                      | On-unit monitoring and management                                                 |
|                                      | Remote monitoring and management using mobile smart device or                     |
|                                      | laptop                                                                            |
| TVU Social Support                   | Supports live streaming to Facebook Live. Also capable of of capturing            |
|                                      | and posting still images of TVU One's live stream to social media platforms       |
| Encoder Hardware Dimensions          | 19cm x 12cm x 7cm (7.48" x 4.72" x 2.76")                                         |
| Weight                               | 2.2 lbs / 1 kg                                                                    |
| Carrying Case                        | Belt-mount or shoulder bag carrying case options with hot swappable battery mount |
| Operating Temperatures               | 0°C to 40°C (32°F to 104°F)                                                       |
| TVU Software Version                 | TVU5                                                                              |
|                                      |                                                                                   |